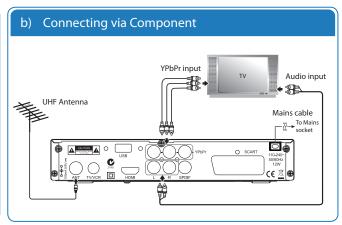

## **QUICK REFERENCE GUIDE DTVS-T1**



- Connect mains plug last, ensure your receiver is connected to the TV and Antenna before plugging in to mains power.
- Please follow this guide for a successful first time set up.
- Read all the safety instructions carefully before use and keep the instruction manual for future reference.

#### **1** CONNECTING YOUR UHF ANTENNA

### **2** CONNECT TO YOUR TV. USE ANY OF THE FOLLOWING 4 OPTIONS











# **3** TUNING INSTRUCTIONS









#### **Troubleshooting**

If you get a "Tuning Failed" or "Database Empty" message, please try the following:

- 1) Check your connections to the UHF Antenna.
- 2) Ensure your Antenna is installed correctly.
- 3) Retry installation after performing "Factory Default"