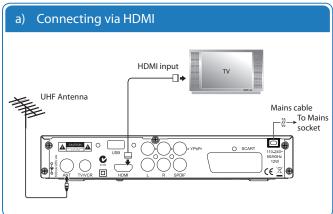

## **QUICK REFERENCE GUIDE DTVS-T1**



- Connect mains plug last, ensure your receiver is connected to the TV and Antenna before plugging in to mains power.
- Please follow this guide for a successful first time set up.
- Read all the safety instructions carefully before use and keep the instruction manual for future reference.

#### **1** CONNECTING YOUR UHF ANTENNA

### **2** CONNECT TO YOUR TV. USE ANY OF THE FOLLOWING 4 OPTIONS











# **3** TUNING INSTRUCTIONS









#### **Troubleshooting**

If you get a "Tuning Failed" or "Database Empty" message, please try the following:

- 1) Check your connections to the UHF Antenna.
- 2) Ensure your Antenna is installed correctly.
- 3) Retry installation after performing "Factory Default"