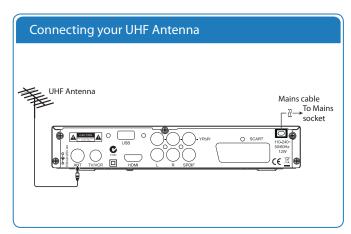

## **QUICK REFERENCE GUIDE DTVS-T1**



- Connect mains plug last, ensure your receiver is connected to the TV and Antenna before plugging in to mains power.
- Please follow this guide for a successful first time set up.
- Read all the safety instructions carefully before use and keep the instruction manual for future reference.

#### **1** CONNECTING YOUR UHF ANTENNA

### **2** CONNECT TO YOUR TV. USE ANY OF THE FOLLOWING 4 OPTIONS











# **3** TUNING INSTRUCTIONS









#### **Troubleshooting**

If you get a "Tuning Failed" or "Database Empty" message, please try the following:

- 1) Check your connections to the UHF Antenna.
- 2) Ensure your Antenna is installed correctly.
- 3) Retry installation after performing "Factory Default"