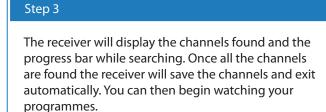

## **QUICK REFERENCE GUIDE DTVS-T1**



- Connect mains plug last, ensure your receiver is connected to the TV and Antenna before plugging in to mains power.
- Please follow this guide for a successful first time set up.
- Read all the safety instructions carefully before use and keep the instruction manual for future reference.

#### **1** CONNECTING YOUR UHF ANTENNA

### **2** CONNECT TO YOUR TV. USE ANY OF THE FOLLOWING 4 OPTIONS











# **3** TUNING INSTRUCTIONS









#### **Troubleshooting**

If you get a "Tuning Failed" or "Database Empty" message, please try the following:

- 1) Check your connections to the UHF Antenna.
- 2) Ensure your Antenna is installed correctly.
- 3) Retry installation after performing "Factory Default"