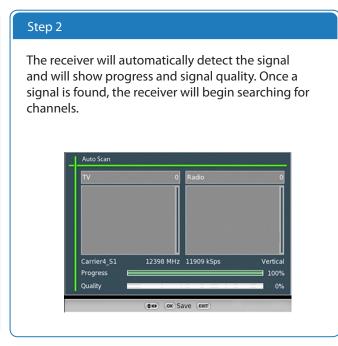

## **QUICK REFERENCE GUIDE DTVS-T1**



- Connect mains plug last, ensure your receiver is connected to the TV and Antenna before plugging in to mains power.
- Please follow this guide for a successful first time set up.
- Read all the safety instructions carefully before use and keep the instruction manual for future reference.

#### **1** CONNECTING YOUR UHF ANTENNA

### **2** CONNECT TO YOUR TV. USE ANY OF THE FOLLOWING 4 OPTIONS











# **3** TUNING INSTRUCTIONS









#### **Troubleshooting**

If you get a "Tuning Failed" or "Database Empty" message, please try the following:

- 1) Check your connections to the UHF Antenna.
- 2) Ensure your Antenna is installed correctly.
- 3) Retry installation after performing "Factory Default"