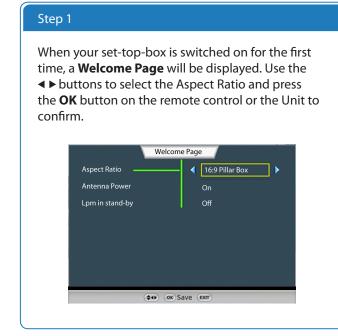

## **QUICK REFERENCE GUIDE DTVS-T1**



- Connect mains plug last, ensure your receiver is connected to the TV and Antenna before plugging in to mains power.
- Please follow this guide for a successful first time set up.
- Read all the safety instructions carefully before use and keep the instruction manual for future reference.

#### **1** CONNECTING YOUR UHF ANTENNA

### **2** CONNECT TO YOUR TV. USE ANY OF THE FOLLOWING 4 OPTIONS











# **3** TUNING INSTRUCTIONS









#### **Troubleshooting**

If you get a "Tuning Failed" or "Database Empty" message, please try the following:

- 1) Check your connections to the UHF Antenna.
- 2) Ensure your Antenna is installed correctly.
- 3) Retry installation after performing "Factory Default"