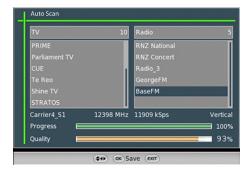

# **3** TUNING INSTRUCTIONS

#### **Troubleshooting**

If you get a "Tuning Failed" or "Database Empty" message, please try the following:

- 1) Check your connections to the UHF Antenna.
- 2) Ensure your Antenna is installed correctly.
- 3) Retry installation after performing "Factory Default"