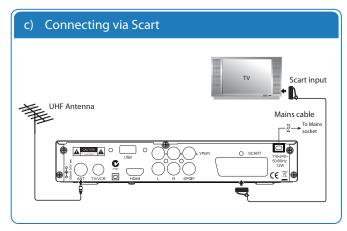

## **QUICK REFERENCE GUIDE DTVS-T1**



- Connect mains plug last, ensure your receiver is connected to the TV and Antenna before plugging in to mains power.
- Please follow this guide for a successful first time set up.
- Read all the safety instructions carefully before use and keep the instruction manual for future reference.

#### **1** CONNECTING YOUR UHF ANTENNA

### **2** CONNECT TO YOUR TV. USE ANY OF THE FOLLOWING 4 OPTIONS











# **3** TUNING INSTRUCTIONS









#### **Troubleshooting**

If you get a "Tuning Failed" or "Database Empty" message, please try the following:

- 1) Check your connections to the UHF Antenna.
- 2) Ensure your Antenna is installed correctly.
- 3) Retry installation after performing "Factory Default"