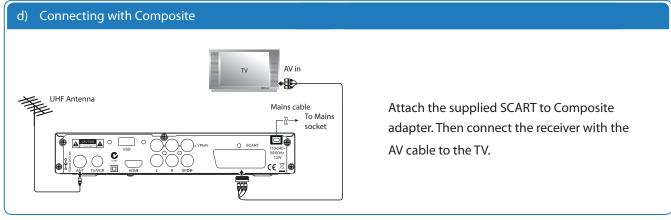

## **QUICK REFERENCE GUIDE DTVS-T1**



- Connect mains plug last, ensure your receiver is connected to the TV and Antenna before plugging in to mains power.
- Please follow this guide for a successful first time set up.
- Read all the safety instructions carefully before use and keep the instruction manual for future reference.

#### **1** CONNECTING YOUR UHF ANTENNA

### **2** CONNECT TO YOUR TV. USE ANY OF THE FOLLOWING 4 OPTIONS











# **3** TUNING INSTRUCTIONS









#### **Troubleshooting**

If you get a "Tuning Failed" or "Database Empty" message, please try the following:

- 1) Check your connections to the UHF Antenna.
- 2) Ensure your Antenna is installed correctly.
- 3) Retry installation after performing "Factory Default"